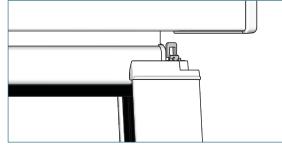

## Installation with clip Outside wall mounting

Install the roller shade. Level the clip flush with the end cap. Mark the horizontal position of the screw.

Fix the lower clip.