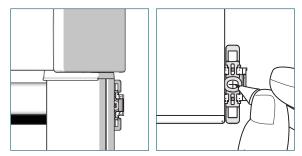

Place the side guiding channel sidewise into the upper clip. Level the side guiding channel. Slide a clip to the lower position. Level the bottom of the clip and side guiding channel.

Unclip the side guiding channel. Place the bottom rail into the side guiding channel.