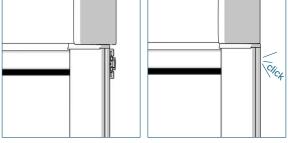

## Installation with clip Outside wall mounting

Install the roller shade. Level the clip flush with the end cap. Mark the horizontal position of the screw.

Fix the lower clip.