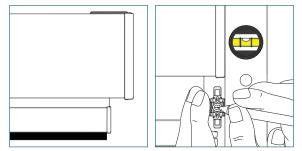

## Installation with clip Outside wall mounting

Install the roller shade. Level the clip flush with the end cap. Mark the horizontal position of the screw.

Fix the lower clip.