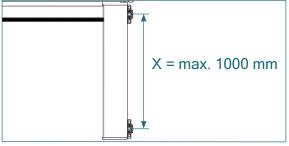

## Installation in recess Inside mounting

Level the side guiding channel flush with the backside of the bracket. Fix the channel in this position (with provided screws).

Fix the clip (with provided screw) with a distance X = 5 mm to the bottom of the end cap. Snap the other clips sidewise onto the side guiding channel.