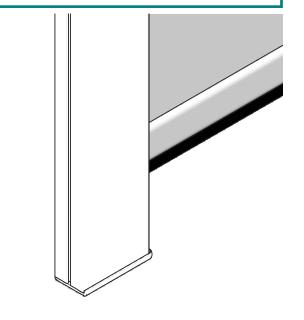

Place the side guiding channel sidewise into the upper clip. Level the side guiding channel. Slide a clip to the lower position. Level the bottom of the clip and side guiding channel.

Unclip the side guiding channel. Place the bottom rail into the side guiding channel.

Fix the left side guiding channel just like the first channel. Make sure that the bottom rail fits into the side guiding channels.

Place the side guiding channel above the clips. Snap the channel into the clips. Fix the left side guiding channel just like the first channel.