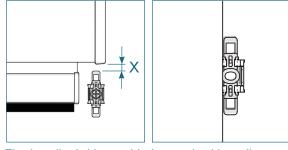

## Installation in recess Inside mounting

Level the side guiding channel flush with the backside of the bracket. Fix the channel in this position (with provided screws).

Fix the clip (with provided screw) with a distance X = 5 mm to the bottom of the end cap. Snap the other clips sidewise onto the side guiding channel.