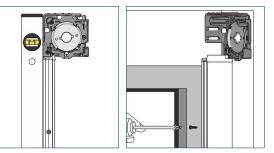

## Installation in recess Inside mounting

Level the side guiding channel flush with the backside of the bracket. Fix the channel in this position (with provided screws).

Fix the clip (with provided screw) with a distance X = 5 mm to the bottom of the end cap. Snap the other clips sidewise onto the side guiding channel.