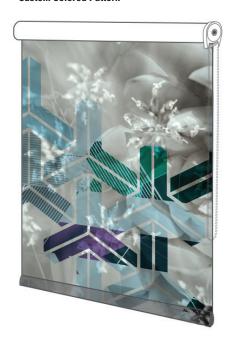

### **Running Line Recolor**

Pattern: Organo-Tech–Nova Collection: Farmboy Fine Arts

#### **Custom Colored Pattern**