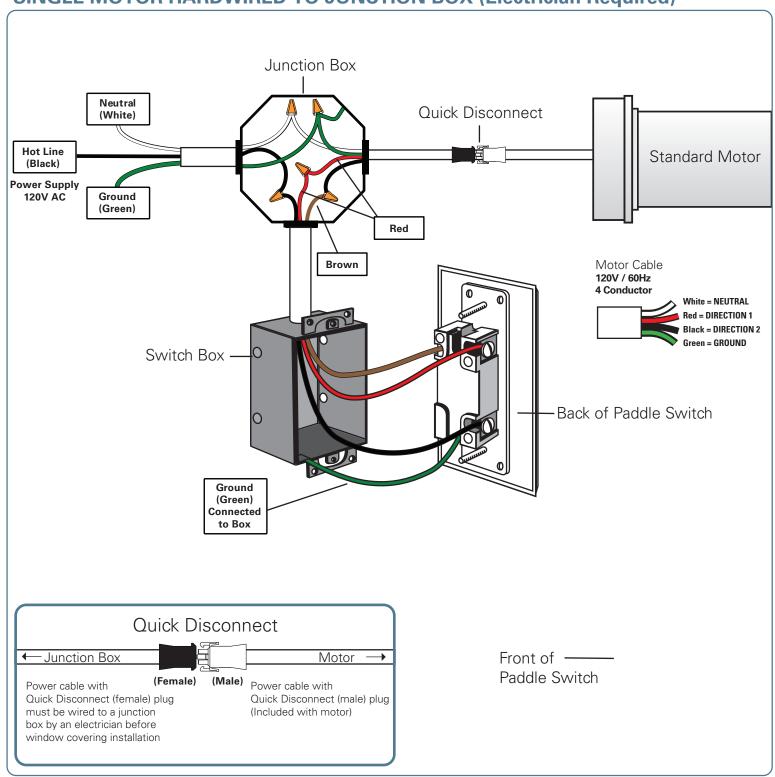

## Standard Motor with Quick Disconnect

Wiring Option

#### SINGLE MOTOR HARDWIRED TO JUNCTION BOX (Electrician Required)

For additional information please email HDHsupport@hunterdouglas.com or call 800.229.5300.