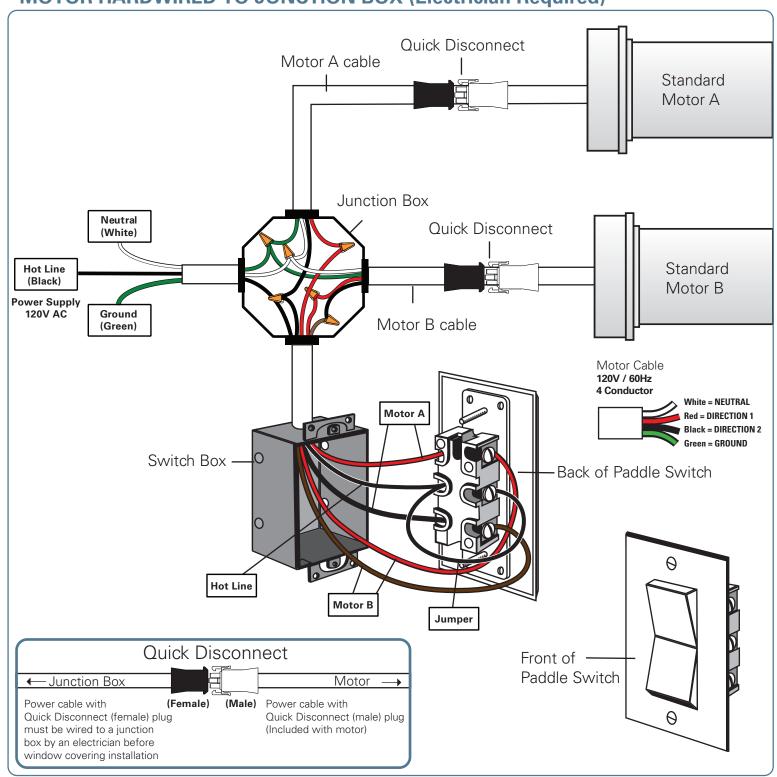

# Mulitple Standard Motors with Quick Disconnect Controlled by One Switch

Wiring Option

#### **MOTOR HARDWIRED TO JUNCTION BOX (Electrician Required)**

For additional information please email HDHsupport@hunterdouglas.com or call 800.229.5300.