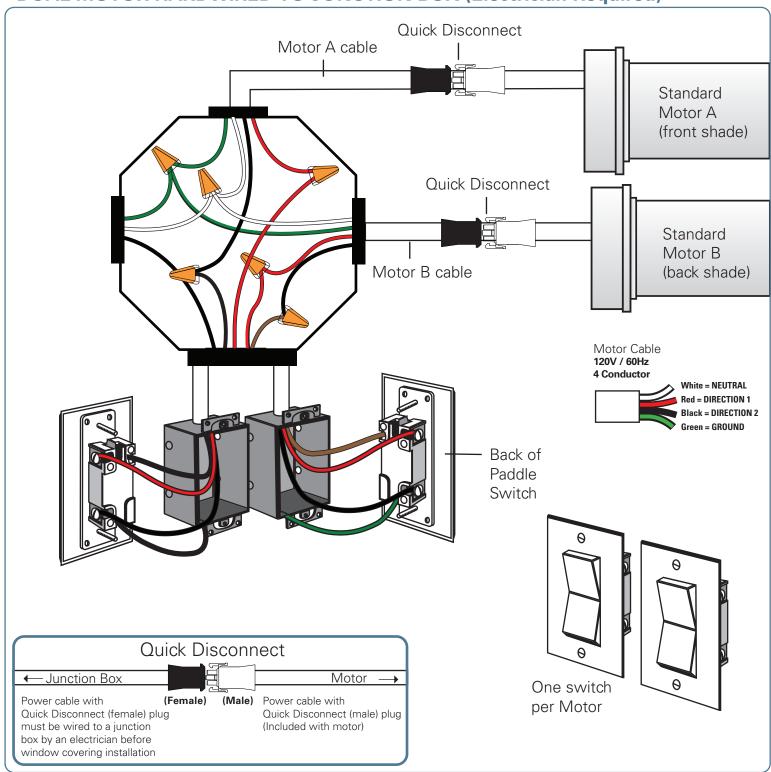

### Dual Standard Motor with Quick Disconnect

Wiring Option

#### **DUAL MOTOR HARDWIRED TO JUNCTION BOX (Electrician Required)**

For additional information please email HDHsupport@hunterdouglas.com or call 800.229.5300.