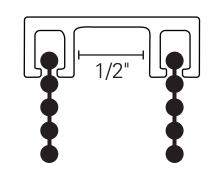

# Single Track

Ceiling mount is standard.

## ST-1

3/16" and 1/4" bead diameter

1-3/8" w x 5/8" h track size



5/16" and 3/8" bead diameter

3/4" w x 3/4" h track size



## ST-2

#### ST-2 (with flange) 5/16", 3/8", and 1/2"

bead diameter

1-15/16" w x 3/4" h track size



# **ST-3**

1/2" and 5/8" bead diameter

> 1" w x 1" h track size



#### Wall Mount

Used where ceiling mount may not be ideal.

#### **WT-1**

3/16" and 1/4" bead diameter

1/2" w x 1-1/4" h track size



### Double Track

Double track allows for higher density of coverage.

#### DT-1

3/16" and 1/4" bead diameter

1-1/2" w x 1/2" h track size



## Curved Track

Custom curved to your specification.