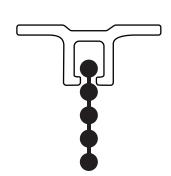

## ST-1

3/16" and 1/4" bead diameter

1-3/8" w x 5/8" h track size

5/16" and 3/8" bead diameter

3/4" w x 3/4" h track size