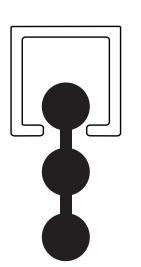

# Single Track

Ceiling mount is standard.

## ST-1

3/16" and 1/4" bead diameter

1-3/8" w x 5/8" h track size



5/16" and 3/8" bead diameter

3/4" w x 3/4" h track size



## ST-2

#### ST-2 (with flange) 5/16", 3/8", and 1/2"

bead diameter

1-15/16" w x 3/4" h track size



# **ST-3**

1/2" and 5/8" bead diameter

> 1" w x 1" h track size



#### Wall Mount

Used where ceiling mount may not be ideal.

#### **WT-1**

3/16" and 1/4" bead diameter

1/2" w x 1-1/4" h track size



### Double Track

Double track allows for higher density of coverage.

#### DT-1

3/16" and 1/4" bead diameter

1-1/2" w x 1/2" h track size



## Curved Track

Custom curved to your specification.