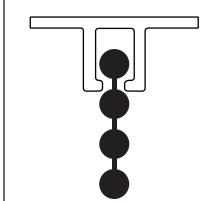

## ST-2

#### ST-2 (with flange) 5/16", 3/8", and 1/2"

bead diameter

1-15/16" w x 3/4" h track size