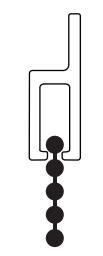

#### Wall Mount

Used where ceiling mount may not be ideal.

#### **WT-1**

3/16" and 1/4" bead diameter

1/2" w x 1-1/4" h track size