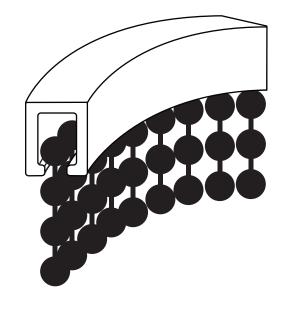

# Single Track

Ceiling mount is standard.

## ST-1

3/16" and 1/4" bead diameter

1-3/8" w x 5/8" h track size



5/16" and 3/8" bead diameter

3/4" w x 3/4" h track size



## ST-2

#### ST-2 (with flange) 5/16", 3/8", and 1/2"

bead diameter

1-15/16" w x 3/4" h track size



# **ST-3**

1/2" and 5/8" bead diameter

> 1" w x 1" h track size



#### Wall Mount

Used where ceiling mount may not be ideal.

#### **WT-1**

3/16" and 1/4" bead diameter

1/2" w x 1-1/4" h track size



### Double Track

Double track allows for higher density of coverage.

#### DT-1

3/16" and 1/4" bead diameter

1-1/2" w x 1/2" h track size



## Curved Track

Custom curved to your specification.