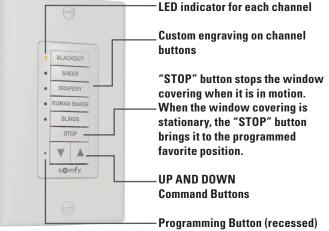

### WIRELESS WALL SWITCH

- Recommended control for hospitality settings
- Available in 1 Channel, 2 Channel, and 5 Channel
- Channel buttons can be custom engraved for easy organization

#### 5 Channel RTS Wall Switch