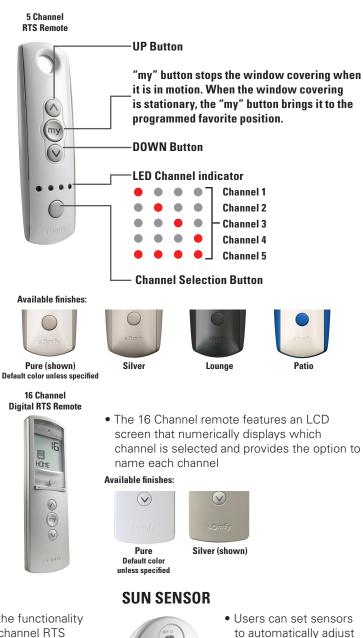

## WIRELESS REMOTE

• Available in 1 Channel, 5 Channel, and 16 Channel Digital

motorized window

to the amount of sunlight received

HunterDouglas 🛟

Hospitality

coverings in accordance