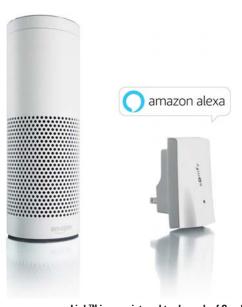

## **FEATURES**

- Remote Access to all RTS products paired with myLink
- Plugs directly into a standard wall outlet and connects to Wi-Fi
- Downloadable on iOS and Android devices
- Intuitive on-screen Setup Wizard
- Voice command via Amazon Alexa
- Control up to 16 channels of motorized window coverings either individually or in groups
- Automate window coverings with scenes and schedules
- Multiple myLinks can be joined within the same system for multi-zone control
- Integration with third-party systems over IP