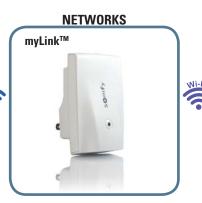

## Motorization Control

myLink™ offers convenient control of Radio Technology Somfy® (RTS) motorized solution with a smartphone, tablet or with your own voice. It consists of a simple plug-in device and free app that can be downloaded through App Store or Google Play.

myLink™ is a registered trademark of Somfy.

## **TECHNICAL SPECIFICATION**

Voltage 120V AC; 50-60Hz

Wi-Fi Requirements Ultra Low Power Wi-Fi (802.11 a/b/g/n)

Dimensions 3.64" L x 2.35" W x 1.95" H

Radio Frequency RTS: 433.42 MHz, Wi-Fi: 2.4 & 5GH

iOS Requirements Version 7 and higher