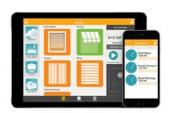

## Motorization Control

myLink™ offers convenient control of Radio Technology Somfy® (RTS) motorized solution with a smartphone, tablet or with your own voice. It consists of a simple plug-in device and free app that can be downloaded through App Store or Google Play.

## **FEATURES**

- Remote Access to all RTS products paired with myLink
- Plugs directly into a standard wall outlet and connects to Wi-Fi
- Downloadable on iOS and Android devices
- Intuitive on-screen Setup Wizard
- Voice command via Amazon Alexa
- Control up to 16 channels of motorized window coverings either individually or in groups
- Automate window coverings with scenes and schedules
- Multiple myLinks can be joined within the same system for multi-zone control
- Integration with third-party systems over IP