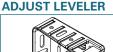

# **OPTIONAL: INTEGRATED LEVELER**

### **IDLE END**

Insert the provided Allen key into the set screw of the leveler.

Adjust skewing by turning the Allen key left or right to move the shade up or down. Support the shade with your hand if necessary.