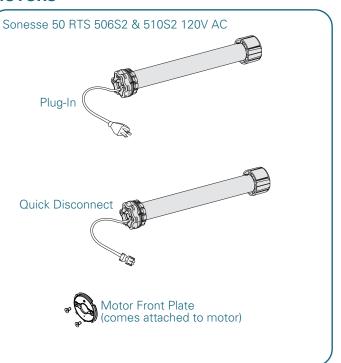

# **MOTORS**

1 of 3

LT50 RA 525A2

**Compatible Motors** 

### **DISCONNECT THE MOTOR**

Disconnect the power cable from the electrical source.

Plug-in - unplug from the outlet

Quick Disconnect - unplug the quick disconnect cables

Wired to the junction box - Electrician is required