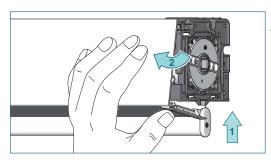

### RELEASE THE SHADE

Open the fastener on the bracket by placing the screwdriver into the slot of the bracket fastener.

Slide the clip down and turn the shade towards the front of the shade.

Push the shade towards the idle end. Move the motor end down and out of the bracket.