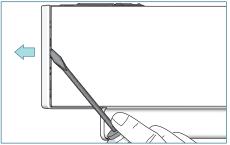

## **ENDCAP REMOVAL**

Place the screwdriver under the end cap on the front of the fascia. Turn the screwdriver and slide the

end cap from the bracket.

Press the bottom of the profile upwards and pull it outwards.