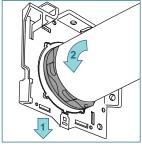

### Place the end plug into the idle end bracket.

Push the shade against the idle end and lift the roller shade up until the motor front plate fits into the motor bracket.

Turn the roller shade approximately 10° in the rolling direction and close both fasteners of the brackets.