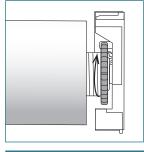

### **IDLE END**

Insert the provided Allen key into the set screw of the leveler.

Adjust skewing by turning the Allen key left or right to move the shade up or down. Support the shade with your hand if necessary.

All adjustments can be made after the shade has been installed and after the operation has been tested.