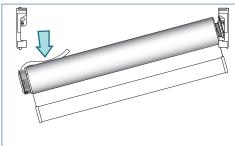

### Place the front fascia profile in the bracket. Make sure that the profile slides under the nose of the bracket.

Push the profile to snap it into the bracket.