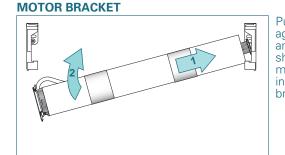

### Place the end plug into the idle end bracket.

Push the shade against the idle end and lift the roller shade up until the motor front plate fits into the motor bracket.

Turn the roller shade approximately 10° in the rolling direction and close both fasteners of the brackets.