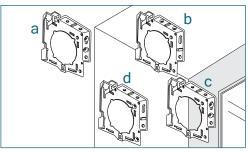

# **INSTALLING THE BRACKETS**

Mount into wood or metal studs or into concrete with concrete anchors. Drywall anchors are not recommended.

Determine the mounting location. a) surface/wall b) ceiling c) on frame d) in recess