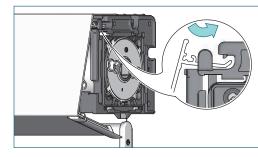

### Place the end plug into the idle end bracket.

Push the shade against the idle end and lift the roller shade up until the motor front plate fits into the motor bracket.

Turn the roller shade approximately 10° in the rolling direction and close both fasteners of the brackets.