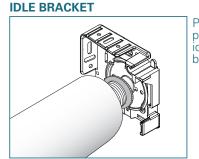

### Place the end plug into the idle end bracket.

Push the shade against the idle end and lift the roller shade up until the motor front plate fits into the motor bracket.

Turn the roller shade approximately 10° in the rolling direction and close both fasteners of the brackets.