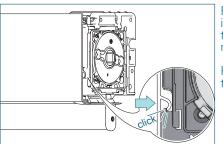

### Place the end plug into the idle end bracket.

Push the shade against the idle end and lift the roller shade up until the motor front plate fits into the motor bracket.

Turn the roller shade approximately 10° in the rolling direction and close both fasteners of the brackets.