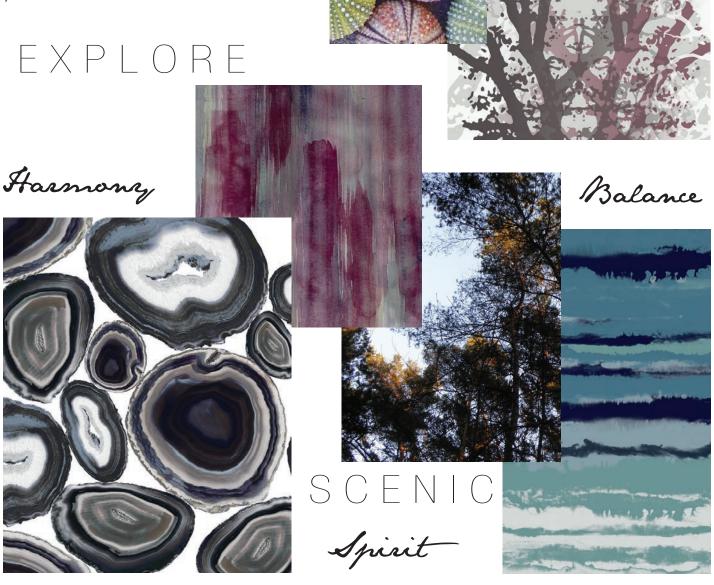

## Wanderlust

Printed Roller Shade Collection

Inspired by nature and painterly influences, get lost in Wanderlust. A mix of eight organic designs with rich, subtle tones that will add depth to any window. Designs draw hints from nature, pulling a blend of elements from the earth, sea, and air. The soft brush strokes meld together seamlessly evoking a sense of tranquility. Allow your window to wander.