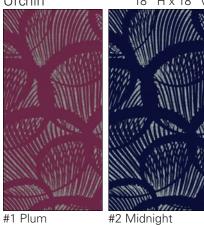

## Wanderlust

Printed Roller Shade Collection

Inspired by nature and painterly influences, get lost in Wanderlust. A mix of eight organic designs with rich, subtle tones that will add depth to any window. Designs draw hints from nature, pulling a blend of elements from the earth, sea, and air. The soft brush strokes meld together seamlessly evoking a sense of tranquility. Allow your window to wander.