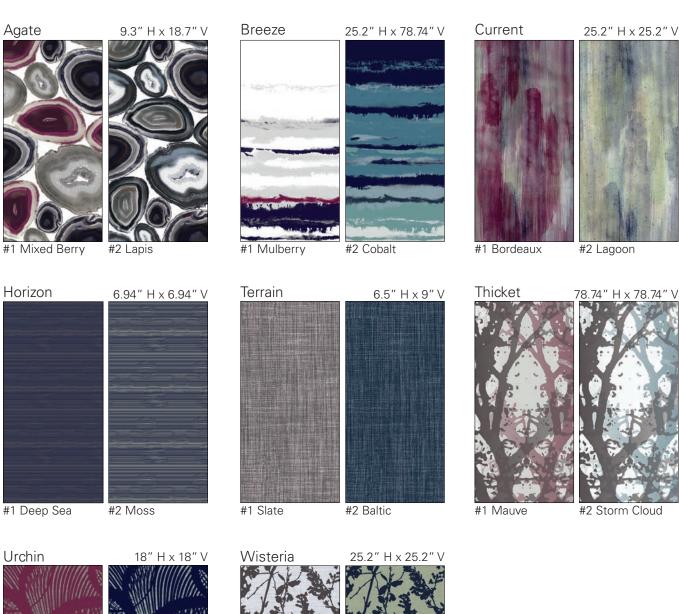

## Wanderlust

Printed Roller Shade Collection

Inspired by nature and painterly influences, get lost in Wanderlust. A mix of eight organic designs with rich, subtle tones that will add depth to any window. Designs draw hints from nature, pulling a blend of elements from the earth, sea, and air. The soft brush strokes meld together seamlessly evoking a sense of tranquility. Allow your window to wander.