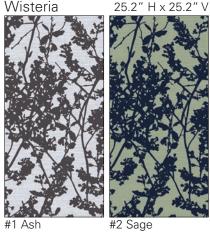

## Wanderlust

Printed Roller Shade Collection

Inspired by nature and painterly influences, get lost in Wanderlust. A mix of eight organic designs with rich, subtle tones that will add depth to any window. Designs draw hints from nature, pulling a blend of elements from the earth, sea, and air. The soft brush strokes meld together seamlessly evoking a sense of tranquility. Allow your window to wander.