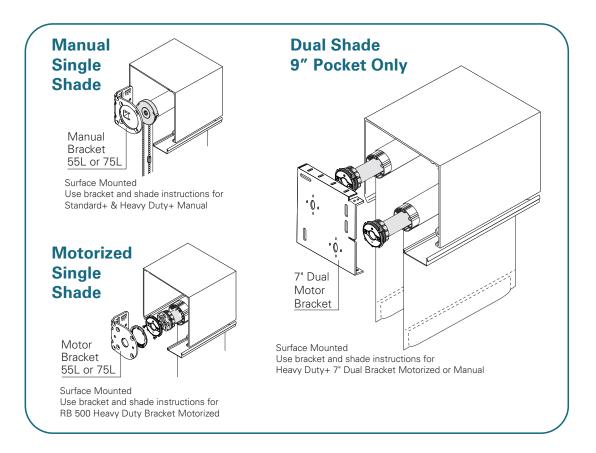

# **Pocket Installation - 5.25" Single and 9" Single and Dual Shades**

## **TOOLS NEEDED**



## **INSTALLING A POCKET**

#### **SURFACE/WALL MOUNT**



Mount into wood or metal studs or into concrete with concrete anchors. Drywall anchors are not recommended.

Determine the mounting location.

Pre-drill the pocket. Mount in place.

### **END PLATES**



Use a screwdriver to attach the end plates with the screws provided.

## **BOTTOM CLOSURES**



Tilt the bottom closure inside the front edge of the pocket until the closure catches on the inside ledge.



Las Vegas • Chicago 800.229.5300 HDhospitality.com