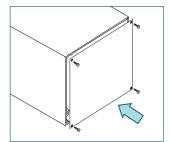

### **END PLATES**

Use a screwdriver to attach the end plates with the screws provided.