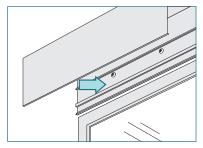

#### **SURFACE/WALL MOUNT**

Mount into wood or metal studs or into concrete with concrete anchors. Drywall anchors are not recommended.

Determine the mounting location.

Pre-drill the pocket. Mount in place.