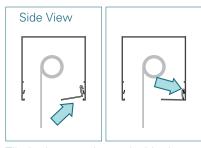

## **BOTTOM CLOSURES**

Tilt the bottom closure inside the front edge of the pocket until the closure catches on the inside ledge.

Las Vegas • Chicago 800.229.5300 HDhospitality.com