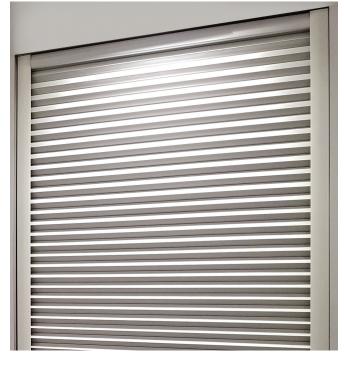

## Duette<sup>®</sup> FR with LightLock<sup>™</sup>

Honeycomb Shade

The LightLock<sup>™</sup> side channel system combines complete darkness with the sound absorption and energy efficiency of Duette® FR honeycomb shades. Designed to blend seamlessly into the window frame, LightLock™ eliminates the light gap inherent with most roomdarkening shades.