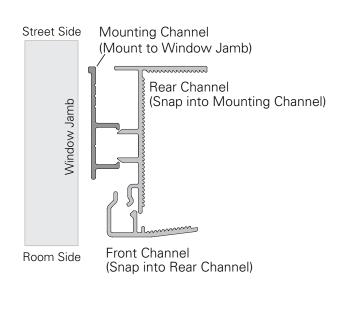

with most roomdarkening shades.

- Exclusively available in 3/4" Opague Duette<sup>®</sup> with PowerView<sup>®</sup> Motorization
- MicroShield<sup>™</sup> antimicrobial fabric protection
- GREENGUARD GOLD Certified for low-emitting products
- Side channels, and top and bottom end caps are available in Aspen White, Gardenia White and Bronze

| Asnen White | Gardonia White | Bronze |
|-------------|----------------|--------|
|             |                |        |
|             |                |        |
|             |                |        |
|             |                |        |
|             |                |        |

Aspen White

Images are for reference only. For actual color, please send sample request to HDHsamples@hunterdouglas.com.

## **Channel Assembly (Top View)**





0931SHTLILO



## LightLock<sup>™</sup> Parts



Las Vegas • Chicago 800.229.5300 HDhospitality.com