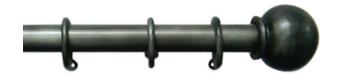

#### TRADITIONAL ROD WITH RINGS

• Available in 1", 1.5" and 2" diameter rods

**Single Bracket** 

**Dual Bracket** 

Cube

### **FINIAL STYLES**

**Dual Bracket** 

**Sphere** 

**Antique Bell** 

Modern Bell

**End Cap** 

**Modern End Cap** 

Custom styles available upon request.