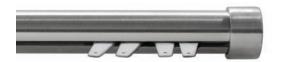

#### **TRAVERSE ROD**

- Smooth operation without hitches or snags
- Available for 1.25" and 2" diameter rods

Ripplefold Slides

**Pinch Pleat Slides** 