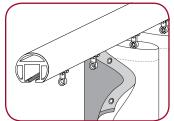

#### **TRAVERSE ROD**

- Smooth operation without hitches or snags
- Available for 1.25" and 2" diameter rods

Ripplefold Slides

**Pinch Pleat Slides** 