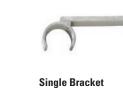

#### TRADITIONAL ROD WITH RINGS

• Available in 1", 1.5" and 2" diameter rods

**Single Bracket** 

**Dual Bracket** 

Cube