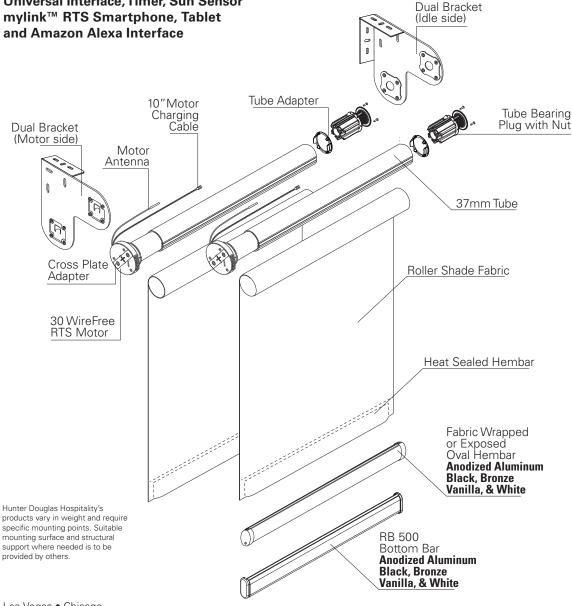

## RB 500™ 5.875" Dual Bracket - Sonesse 30 WireFree RTS Motor

Diagram

## **SPECIFICATIONS**

To properly conceal the brackets, the shade must be mounted inside a window frame or in a pocket.

Bracket Mount: Ceiling, Wall, or End Mount

Tube Size: 37mm (1.5") Shade Width: 30" - 80" Shade Weight: 11 lbs

Light Gap: **Motor End —3/4" (.75")** 

Idle End -3/4" (.75")

Motor connection: Built-in Rechargeable Battery Power connector: 10" Motor Charging Cable Plug

Bracket Color: Grey Bracket Covers: n/a

Hembar: Shade fabric determines which hembar is available Control Options: Wireless Wall Switch, Wireless Remote,