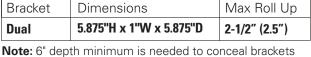

## RB 500™ 5.875" Dual Bracket - Sonesse 30 WireFree RTS Motor

Diagram

## **SPECIFICATIONS**

To properly conceal the brackets, the shade must be mounted inside a window frame or in a pocket.

Bracket Mount: Ceiling, Wall, or End Mount

Tube Size: 37mm (1.5") Shade Width: 30" - 80" Shade Weight: 11 lbs

Light Gap: **Motor End —3/4" (.75")** 

Idle End -3/4" (.75")

Motor connection: Built-in Rechargeable Battery Power connector: 10" Motor Charging Cable Plug

Bracket Color: Grey Bracket Covers: n/a

Hembar: Shade fabric determines which hembar is available Control Options: Wireless Wall Switch, Wireless Remote,