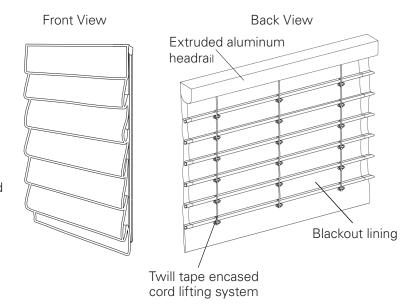

### Classic Blackout

Roman shade with blackout lining.

#### **FEATURES**

- Single clutch and tube operating system with manual chain or motorized control options
- Pull cord or continuous cord loop lifting system
- Cord is encased in twill tape for added durability
- Passes ANSI/WCMA A100.1-2012 Safety Standard