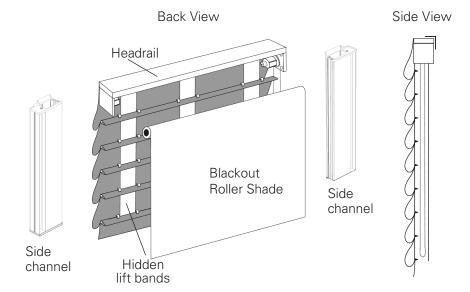

## Classic Plus Blackout

Combines Classic roman shade with blackout roller shade lining.

#### **FEATURES**

- Roman shade and blackout roller shade raise and lower together with hidden lift bands
- Side channels for maximum light blockage
- Passes ANSI/WCMA A100.1-2012 Safety Standard

Hunter Douglas Hospitality's products vary in weight and require specific mounting points. Suitable mounting surface and structural support where needed is to be provided by others.