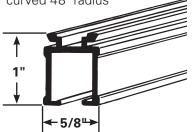

## **UNI TRACK NO LIP**

- Wall, ceiling, or recessed mount
- Drapery Type Pinch Pleat and Ripplefold
- Can be angular bent using 12" and 14" radius or circular curved 48" radius

## **UNI TRACK WITH LIP**

- Ceiling or recessed mount
- Drapery Type Pinch Pleat and Ripplefold
- Cannot be curved or bent