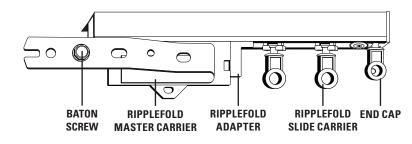

# Drapery Track Hardware

# Drapery

Available in ceiling and wall mount, the drapery track can accommodate pinch pleat and Ripplefold drapery. The tracks are extruded aluminum finished with a white polyester powder coating (PPC).

## **PINCH PLEAT TRACK**



## **UNI TRACK NO LIP**

- Wall, ceiling, or recessed mount
- Drapery Type Pinch Pleat and Ripplefold
- Can be angular bent using 12" and 14" radius or circular curved 48" radius



#### **RIPPLEFOLD TRACK**



## **UNI TRACK WITH LIP**

- Ceiling or recessed mount
- Drapery Type Pinch Pleat and Ripplefold
- Cannot be curved or bent



#### SPECIFICATIONS

| Track                 | Drapery Type                  | Mount                     | Draw Control                                 | Draw<br>Direction | Max. Track<br>Length | Max. Fabric<br>Weight |
|-----------------------|-------------------------------|---------------------------|----------------------------------------------|-------------------|----------------------|-----------------------|
| Uni Track No Lip      | Pinch Pleat and<br>Ripplefold | Wall, ceiling or recessed | Baton Only<br>Available in 36",<br>48" & 60" | One-way           | 20'                  | 40 lbs                |
|                       |