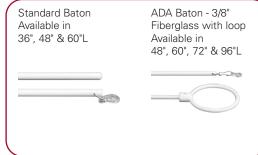

# BATONS

#### SPECIFICATIONS

| Track                 | Drapery Type                  | Mount                     | Draw Control                                 | Draw<br>Direction | Max. Track<br>Length | Max. Fabric<br>Weight |
|-----------------------|-------------------------------|---------------------------|----------------------------------------------|-------------------|----------------------|-----------------------|
| Uni Track No Lip      | Pinch Pleat and<br>Ripplefold | Wall, ceiling or recessed | Baton Only<br>Available in 36",<br>48" & 60" | One-way           | 20'                  | 40 lbs                |
|                       |                               |                           |                                              | Two-way           | 40'                  | 80 lbs                |
| Uni Track with<br>Lip | Pinch Pleat and<br>Ripplefold | Ceiling or recessed       | Baton Only<br>Available in 36",<br>48" & 60" | One-way           | 16'                  | 32 lbs                |
|                       |                               |                           |                                              | Two-way           | 32'                  | 64 lbs                |