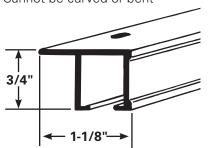

## **UNI TRACK WITH LIP**

- Ceiling or recessed mount
- Drapery Type Pinch Pleat and Ripplefold
- Cannot be curved or bent