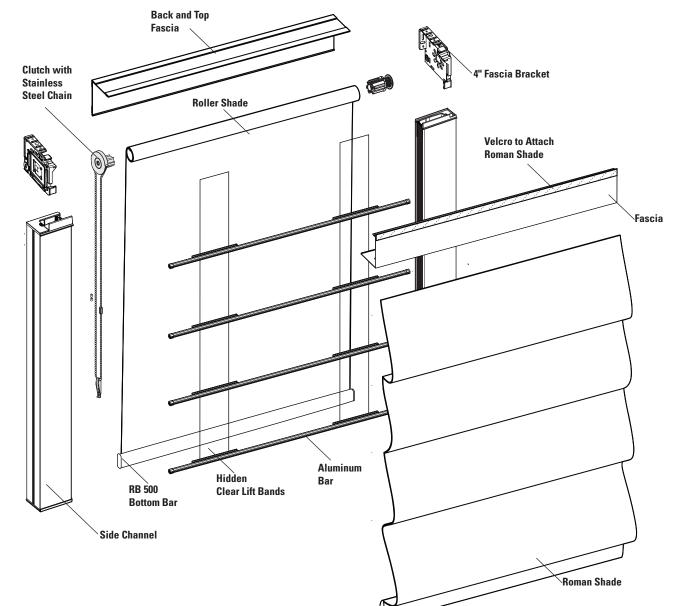

#### Fabricated Products

The Classic Plus Roman Shade combines the traditional style of a Roman shade with a modern roller shade blockout system.

### **FEATURES**

- Roman Shade and Blackout Roller Shade raise and lower together with hidden lift bands
- Side channels and RB 500 bottom bar on the roller shade eliminate light leakage at the sides and sill of the window
- Available with all fabricated Roman Shade styles

### **SPECIFICATIONS**

Minimum Width **30**" Maximum Width **60**" Maximum Length **70**" Headrail Depth **4**"

Hunter Douglas Hospitality's products vary in weight and require specific mounting points. Suitable mounting surface and structural support where needed is to be provided by others.