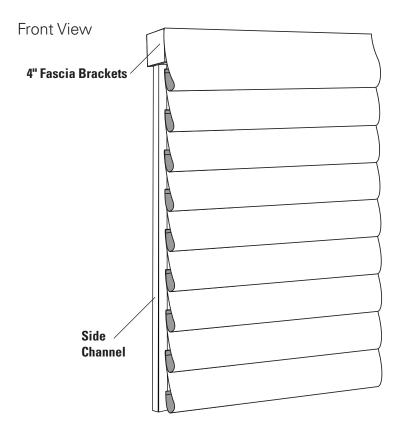

### **Fabricated Products**

The Classic Plus Roman Shade combines the traditional style of a Roman shade with a modern roller shade blockout system.

#### **RTS 506S2**

Hunter Douglas Hospitality's products vary in weight and require specific mounting points. Suitable mounting surface and structural supporwhere needed is to be provided by others.

Side Channel