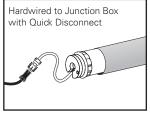

ld Roman Shade** Window **Hidden Lift Bands**

## **MOTOR OPTIONS**

| Motor                                                   | Max Lift<br>Capacity | Tube Size       | Speed  | Torque |
|---------------------------------------------------------|----------------------|-----------------|--------|--------|
| RTS Ultra 30 WireFree<br>Rechargeable Battery           | 11 lbs               | 37 mm<br>(1.5") | 28 rpm | 2 Nm   |
| RTS 404S2 Hardwired with<br>Quick Disconnect            | 35 lbs               | 50 mm (2")      | 36 rpm | 4 Nm   |
| RTS 506S2 Hardwired with<br>Quick Disconnect or Plug-In | 52.8 lbs             | 50 mm (2")      | 38 rpm | 6 Nm   |

The size of the Roman Shade and the fabric weight will determine which motor will be used.

#### RTS Ultra 30 WireFree



# RTS 404S2



#### **RTS 506S2**



Hunter Douglas Hospitality's products vary in weight and require specific mounting points. Suitable mounting surface and structural supporwhere needed is to be provided by others.

Side Channel



Las Vegas • Chicago 800.229.5300 HDhospitality.com