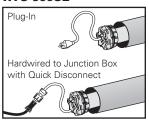

#### **RTS 506S2**

Hunter Douglas Hospitality's products vary in weight and require specific mounting points. Suitable mounting surface and structural supporwhere needed is to be provided by others.

Side Channel