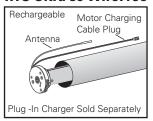

ckets **Soft Fold Roman Shade** Window **Hidden Lift Bands**

## **MOTOR OPTIONS**

| Motor                                                   | Max Lift<br>Capacity | Tube Size       | Speed  | Torque |
|---------------------------------------------------------|----------------------|-----------------|--------|--------|
| RTS Ultra 30 WireFree<br>Rechargeable Battery           | 11 lbs               | 37 mm<br>(1.5") | 28 rpm | 2 Nm   |
| RTS 404S2 Hardwired with<br>Quick Disconnect            | 35 lbs               | 50 mm (2")      | 36 rpm | 4 Nm   |
| RTS 506S2 Hardwired with<br>Quick Disconnect or Plug-In | 52.8 lbs             | 50 mm (2")      | 38 rpm | 6 Nm   |

The size of the Roman Shade and the fabric weight will determine which motor will be used.

#### RTS Ultra 30 WireFree



# RTS 404S2



#### **RTS 506S2**



Hunter Douglas Hospitality's products vary in weight and require specific mounting points. Suitable mounting surface and structural supporwhere needed is to be provided by others.

Side Channel



Las Vegas • Chicago 800.229.5300 HDhospitality.com