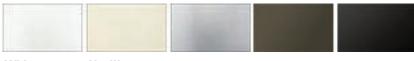

# RB 500<sup>™</sup> 3" Fascia - Sonesse 30 WireFree (Ii-ion) RTS Motor

### Diagram

#### **SPECIFICATIONS**

Mount: Ceiling, Wall, or End Mount

Tube: **37mm (1.5")** Shade Width: **30" - 80"** 

Light Gap: Motor End -3/4" (.75")

Idle End -3/4" (.75")

Motor connection: **Built-in Rechargeable Battery**Power connector: **10" Motor Charging Cable Plug** 

Bracket Color: Grey

Bracket Cover Colors: Black, Grey, & White Control Options: Wireless Wall Switch, Wireless Remote, Universal Interface,

Timer, Sun Sensor, mylink™ RTS Smartphone,

**Tablet, and Amazon Alexa Interface** 

| 3" Fascia 3" H x 1" W x 3" D 2-3/4 |         |
|------------------------------------|---------|
| Bracket Dimensions Max             | Roll Up |



#### **FASCIA COLORS**







## **OPTIONS**



**Side Channels** 



Reverse Roll Fascia



**Back Fascia** 

# **Plug-In Charger**





Las Vegas • Chicago 800.229.5300 HDhospitality.com