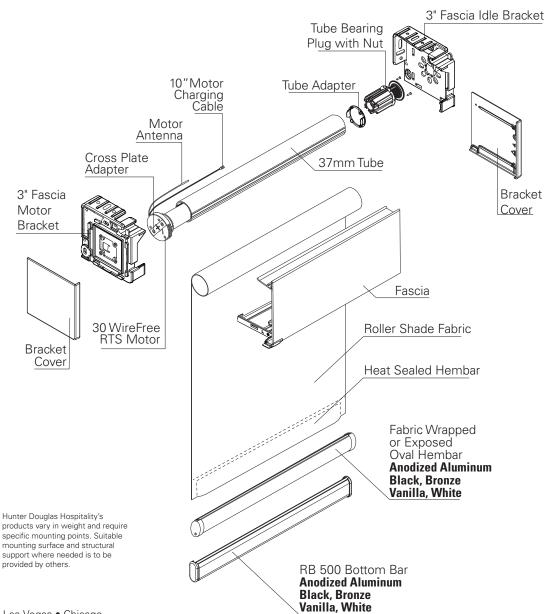

# RB 500<sup>™</sup> 3" Fascia - Sonesse 30 WireFree (Ii-ion) RTS Motor

#### **SPECIFICATIONS**

Mount: Ceiling, Wall, or End Mount

Tube: **37mm (1.5")** Shade Width: **30" - 80"** 

Light Gap: Motor End -3/4" (.75")

Idle End -3/4" (.75")

Motor connection: **Built-in Rechargeable Battery**Power connector: **10" Motor Charging Cable Plug** 

Bracket Color: Grey

Bracket Cover Colors: Black, Grey, & White Control Options: Wireless Wall Switch, Wireless Remote, Universal Interface,

Timer, Sun Sensor, mylink™ RTS Smartphone,

**Tablet, and Amazon Alexa Interface** 