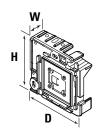

| 3" Fascia 3" H x 1" W x 3" D 2-3/4 |         |
|------------------------------------|---------|
| Bracket Dimensions Max             | Roll Up |