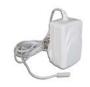

### Diagram

#### **SPECIFICATIONS**

Mount: Ceiling, Wall, or End Mount

Tube: **37mm (1.5")** Shade Width: **30" - 80"** 

Light Gap: Motor End -3/4" (.75")

Idle End -3/4" (.75")

Motor connection: **Built-in Rechargeable Battery**Power connector: **10" Motor Charging Cable Plug** 

Bracket Color: Grey

Bracket Cover Colors: Black, Grey, & White Control Options: Wireless Wall Switch, Wireless Remote, Universal Interface,

Timer, Sun Sensor, mylink™ RTS Smartphone,

**Tablet, and Amazon Alexa Interface** 

| 3" Fascia 3" H x 1" W x 3" D 2-3/4 |         |
|------------------------------------|---------|
| Bracket Dimensions Max             | Roll Up |



#### **FASCIA COLORS**







## **OPTIONS**



**Side Channels** 



Reverse Roll Fascia



**Back Fascia** 

# **Plug-In Charger**





Las Vegas • Chicago 800.229.5300 HDhospitality.com