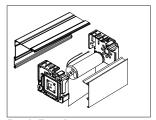

ia - Sonesse 30 WireFree (Ii-ion) RTS Motor

### Diagram

#### **SPECIFICATIONS**

Mount: Ceiling, Wall, or End Mount

Tube: **37mm (1.5")** Shade Width: **30" - 80"** 

Light Gap: Motor End -3/4" (.75")

Idle End -3/4" (.75")

Motor connection: **Built-in Rechargeable Battery**Power connector: **10" Motor Charging Cable Plug** 

Bracket Color: Grey

Bracket Cover Colors: Black, Grey, & White Control Options: Wireless Wall Switch, Wireless Remote, Universal Interface,

Timer, Sun Sensor, mylink™ RTS Smartphone,

**Tablet, and Amazon Alexa Interface** 

| 3" Fascia 3" H x 1" W x 3" D 2-3/4 |         |
|------------------------------------|---------|
| Bracket Dimensions Max             | Roll Up |



#### **FASCIA COLORS**







## **OPTIONS**



**Side Channels** 



Reverse Roll Fascia



**Back Fascia** 

# **Plug-In Charger**





Las Vegas • Chicago 800.229.5300 HDhospitality.com