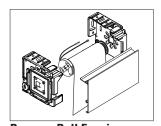

# RB 500<sup>™</sup> 3" Fascia - Sonesse 30 WireFree (Ii-ion) RTS Motor

### Diagram

#### **SPECIFICATIONS**

Mount: Ceiling, Wall, or End Mount

Tube: **37mm (1.5")** Shade Width: **30" - 80"** 

Light Gap: Motor End -3/4" (.75")

Idle End -3/4" (.75")

Motor connection: **Built-in Rechargeable Battery**Power connector: **10" Motor Charging Cable Plug** 

Bracket Color: Grey

Bracket Cover Colors: Black, Grey, & White Control Options: Wireless Wall Switch, Wireless Remote, Universal Interface,

Timer, Sun Sensor, mylink™ RTS Smartphone,

**Tablet, and Amazon Alexa Interface** 

| 3" Fascia 3" H x 1" W x 3" D 2-3/4 |         |
|------------------------------------|---------|
| Bracket Dimensions Max             | Roll Up |