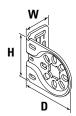

| Bracket    | Dimensions               | Max Roll Up     |
|------------|--------------------------|-----------------|
| Bracket 38 | 1.96"H x 1.22"W x 2.44"D | 2-1/2" (2.5")   |
| Bracket 46 | 1.96"H x 1.22"W x 2.79"D | 3-1/8" (3.125") |
| Bracket 55 | 1.96"H x 1.22"W x 3.14"D | 3-7/8" (3.875") |