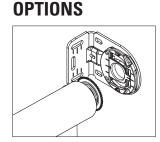

## RB 500™ Single Bracket - Sonesse 30 WireFree RTS Motor

Diagram Series 5-216

## **SPECIFICATIONS**

Mount: Ceiling, Wall, or End Mount

Shade Width: **37mm (1.5") Tube — 30" - 80"** 

Light Gap: Motor End —3/4" (.75")

Idle End -3/4" (.75")

Motor connection: **Built-in Rechargeable Battery**Power connector: **10" Motor Charging Cable Plug** 