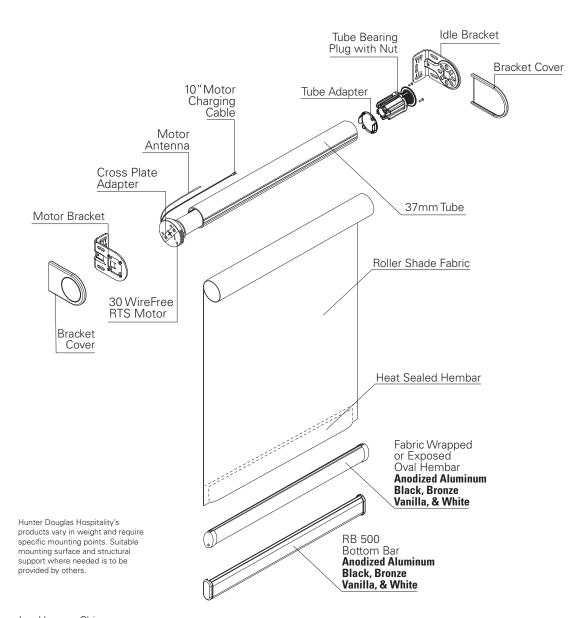

## RB 500™ Single Bracket - Sonesse 30 WireFree RTS Motor

Diagram Series 5-216

## **SPECIFICATIONS**

Mount: Ceiling, Wall, or End Mount

Shade Width: **37mm (1.5") Tube — 30" - 80"** 

Light Gap: Motor End —3/4" (.75")

Idle End -3/4" (.75")

Motor connection: **Built-in Rechargeable Battery**Power connector: **10" Motor Charging Cable Plug** 

Bracket Color: Grey

Bracket Cover Colors: Black, Grey, & White

Control Options: Wireless Wall Switch, Wireless Remote,

Universal Interface, Timer, Sun Sensor,

mylink™ RTS Smartphone, Tablet, and Amazon Alexa Interface