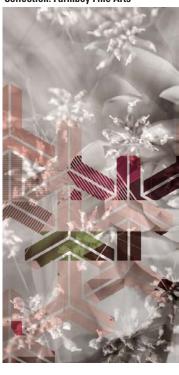

## **Running Line Recolor**

Pattern: Organo-Tech–Nova Collection: Farmboy Fine Arts