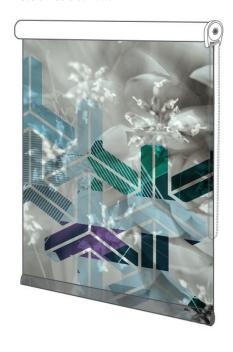

## **Running Line Recolor**

Pattern: Organo-Tech–Nova Collection: Farmboy Fine Arts

#### **Custom Colored Pattern**