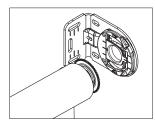

## Diagram

## **SPECIFICATIONS**

Mount: Ceiling, Wall, or End Mount Shade Width: 50mm (2") Tube — 35" - 120"

Light Gap: Motor End -3/4" (.75")
Idle End -3/4" (.75")

Motor connection: Built-in Rechargeable Battery
Power connector: 10" Motor Charging Cable Plug