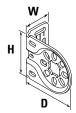

## Diagram

| Bracket    | Dimensions               | Max Roll Up |
|------------|--------------------------|-------------|
| Bracket 38 | 1.96"H x 1.22"W x 2.44"D | 3.24"       |
| Bracket 46 | 1.96"H x 1.22"W x 2.79"D | 3.56"       |
| Bracket 55 | 1.96"H x 1.22"W x 3.14"D | 3.94"       |