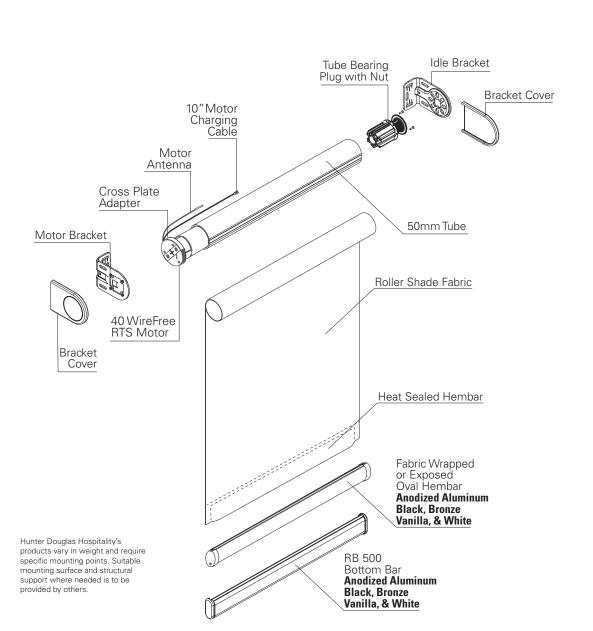

## RB 500™ Single Bracket - Sonesse 40 WireFree RTS Motor

## Diagram

## **SPECIFICATIONS**

Mount: Ceiling, Wall, or End Mount Shade Width: 50mm (2") Tube — 35" - 120"

Light Gap: Motor End -3/4" (.75")
Idle End -3/4" (.75")

Motor connection: Built-in Rechargeable Battery
Power connector: 10" Motor Charging Cable Plug

Bracket Color: Grey

Bracket Cover Colors: Black, Grey, & White

Control Options: Wireless Wall Switch, Wireless Remote,

Universal Interface, Timer, Sun Sensor,

mylink™ RTS Smartphone, Tablet, and Amazon Alexa Interface