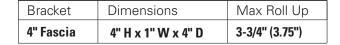

# RB 500™ 4" Fascia - Heavy Duty+ Clutch

### **SPECIFICATIONS**

Mount: Ceiling, Wall, or End Mount Tube Size: 50mm (2") and 62mm (2.5")

Shade Width: Over 80"\* Shade Weight: 9 lbs

Shade Weight with Spring Assist: 13 lbs

Shade Weight with

Counter Balance System: Over 13lbs

Light Gap: Clutch End −1"

Idle End -7/8" (.875")

Chain: Stainless Steel with 110 lb

breaking strength

Clutch Color: Grey Bracket Color: Grev

Bracket Cover Colors: Black, Grey, & White

Hembar: Shade fabric determines which hembar is available