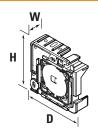

### **SPECIFICATIONS**

Mount: Ceiling, Wall, or End Mount Tube Size: 50mm (2") and 62mm (2.5")

Shade Width: Over 80"\* Shade Weight: 9 lbs

Shade Weight with Spring Assist: 13 lbs

Shade Weight with

Counter Balance System: Over 13lbs

Light Gap: Clutch End −1"

Idle End -7/8" (.875")

Chain: Stainless Steel with 110 lb

breaking strength

Clutch Color: Grey Bracket Color: Grev

Bracket Cover Colors: Black, Grey, & White

Hembar: Shade fabric determines which hembar is available