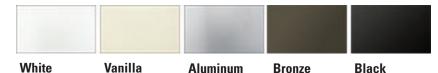

# RB 500™ 4" Fascia - Heavy Duty+ Clutch

#### Diagram

### **SPECIFICATIONS**

Mount: Ceiling, Wall, or End Mount Tube Size: 50mm (2") and 62mm (2.5")

Shade Width: Over 80"\* Shade Weight: 9 lbs

Shade Weight with Spring Assist: 13 lbs

Shade Weight with

Counter Balance System: Over 13lbs

Light Gap: Clutch End −1"

Idle End -7/8" (.875")

Chain: Stainless Steel with 110 lb

breaking strength

Clutch Color: Grey Bracket Color: Grev

Bracket Cover Colors: Black, Grey, & White

Hembar: Shade fabric determines which hembar is available





### **FASCIA COLORS**





## **OPTIONS**



Spring Assist



**Counter Balance System** 



**Reverse Roll Fascia** 

Las Vegas • Chicago 800.229.5300 HDhospitality.com

points. Suitable mounting surface and structural support where needed is to be provided by others