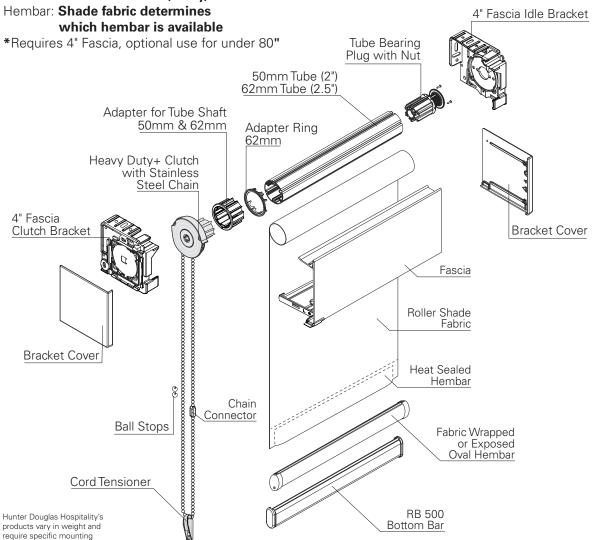

Light Gap: Clutch End −1"

Idle End -7/8" (.875")

Chain: Stainless Steel with 110 lb

breaking strength

Clutch Color: Grey Bracket Color: Grev

Bracket Cover Colors: Black, Grey, & White

Hembar: Shade fabric determines which hembar is available